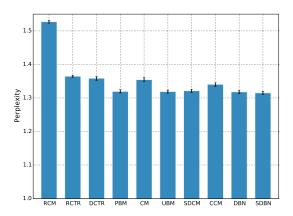

-----|--------|-------|
| Outline      |              |            |         |            |              |        |       |

- 1 Introduction
- 2 Click Models
- 3 Evaluation
- 4 Results
- 5 Data and Tools
- 6 Applications
- 7 Future Research
- 8 Recap

Introduction Click Models Evaluation Results Data&Tools Applications Future Recap

- Data
  - first 1M query sessions from WSCD 2012 dataset
  - 75% for training, 25% for testing
  - repeat 15 times, each time with next 1M sessions
- PyClick
- 50 iterations for EM



- Random click model (RCM): counting clicks
- Position-based model (PBM): examination and attractiveness
- Cascade model (CM): previous examinations and clicks matter

## Log-likelihood



- Cascade model:  $\mathcal{LL} = -\infty$
- Complex models (PBM) win over simple ones





- Complex models win over simple ones
- Most complex models have similar perplexity

53

Introduction Click Models Evaluation Results Data&Tools Applications Future Recap



• MLE is much faster than EM

| Introduction | Click Models | Evaluation | Results | Data&Tools | Applications | Future | Recap |
|--------------|--------------|------------|---------|------------|--------------|--------|-------|
| Outline      |              |            |         |            |              |        |       |

- 1 Introduction
- 2 Click Models
- 3 Evaluation
- 4 Results
- 5 Data and Tools
- 6 Applications
- 7 Future Research
- 8 Recap



- AOL2006: raw queries and clicked documents (no SERPs)
- MSN2006: contains only clicked documents (no SERPs)
- Workshop on Web Search Click Data (WSCD)
  - WSCD20