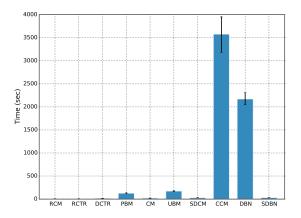

- 4 Results
- 5 Data and Tools
- 6 Applications
- 7 Future Research
- 8 Recap

Introduction Click Models Evaluation Results Data&Tools Applications Future Recap

- Data
  - first 1M query sessions from WSCD 2012 dataset
  - 75% for training, 25% for testing
  - repeat 15 times, each time with next 1M sessions
- PyClick
- 50 iterations for EM



- Random click model (RCM): counting clicks
- Position-based model (PBM): examination and attractiveness
- Cascade model (CM): previous examinations and clicks matter

## Log-likelihood



- Cascade model:  $\mathcal{LL} = -\infty$
- Complex models (PBM) win over simple ones





- Complex models win over simple ones
- Most complex models have similar perplexity

53

Introduction Click Models Evaluation Results Data&Tools Applications Future Recap



• MLE is much faster than EM

| Introduction | Click Models | Evaluation | Results | Data&Tools | Applications | Future | Recap |
|--------------|--------------|------------|---------|------------|--------------|--------|-------|
| Outline      |              |            |         |            |              |        |       |

- 1 Introduction
- 2 Click Models
- 3 Evaluation
- 4 Results
- 5 Data and Tools
- 6 Applications
- 7 Future Research
- 8 Recap



- AOL2006: raw queries and clicked documents (no SERPs)
- MSN2006: contains only clicked documents (no SERPs)
- Workshop on Web Search Click Data (WSCD)
  - WSCD2012: predict document relevance
  - WSCD2013: detect search engine switch
  - WSCD2014: search personalization
- SogouQ

## Dataset statistics

| Dataset     | Queries    | UR