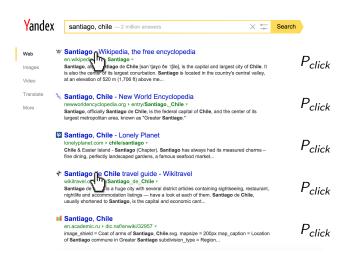

## Random click model

| Yandex                 |    | santiago, chile – 2 million answers X 🖕 Sear                                                                                                                                                                                                                                                                                                  | ch |                    |
|------------------------|----|-----------------------------------------------------------------------------------------------------------------------------------------------------------------------------------------------------------------------------------------------------------------------------------------------------------------------------------------------|----|--------------------|
| Web<br>Images<br>Video | w  | Santiago Wikipedia, the free encyclopedia<br>en.wikipedi<br>Santiago +<br>Santiago achile fam ijanyo de tijlej, is the capital and largest city of Chile. It<br>is alce the comfort fait largest contraction. Santiago is located in the country's central valley,<br>at an elevation of 520 m (1,706 ft) above me                            |    | P <sub>click</sub> |
| Translate<br>More      | Ň  | Santiago, Chile - New World Encyclopedia<br>newworldencyclopedia.org - entry/Santiago, Chile +<br>Santiago, dificulty Santiago & Chile, is the forter capital of Chile, and the center of its<br>largest metropolitan area, known as "Greater Santiago."                                                                                      |    | P <sub>click</sub> |
|                        | Iρ | Santiago, Chile - Lonely Planet<br>lonelyblanet.com > chile/santiago +<br>Chile & Easter land - Santiago (Chaete), Santiago has always had its measured charms –<br>fine dining, perfectly landscaped gardens, a famous seafood market                                                                                                        |    | P <sub>click</sub> |
|                        | *  | Santiago fe Chile travel guide - Wikitravel<br>wikitravel. Santiago de Chile *<br>Santiago do Lis a hugo city with several district articles containing sightseeing, restaurant,<br>nightlife and accommodation listingo — have a look at each of them. Santiago de Chile,<br>usually shortaned to Santiago, is the capital and economic cent |    | P <sub>click</sub> |
|                        | 81 | Santiago, Chile<br>en.academic.ru y dic.nsf(enwiki/32957 *<br>image_shield - Coat of arms of Santiago, Chile.org, mapsize = 200px map_caption = Location<br>of Santiago commune in Greater Santiago subdivision_type = Region                                                                                                                 |    | P <sub>click</sub> |
|                        |    | $\rho = ? = Global CTR$                                                                                                                                                                                                                                                                                                                       |    |                    |