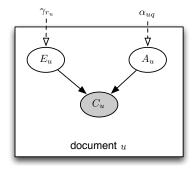

## Position-based model: attractiveness

- Terminology
  - Attractiveness = a user wants to click on a document after examining (reading) its snippet
  - $A_u$  binary random variable showing whether document u is attractive to a user, given query q
  - Document u is attractive:  $A_u = 1$
  - Document u is not attractive:  $A_u = 0$
  - $P(A_u = 1)$  probability of attractiveness of document u
  - $P(A_u = 0) = 1 P(A_u = 1)$
- Position-based model (PBM)
  - Attractiveness depends on a query-document pair

$$P(A_{uq} = 1) = \alpha_{uq}$$

Applications

Recap

Future

## Position-based model: summary

$$egin{aligned} & {\sf P}({\sf E}_{r_u}=1)=\gamma_{r_u} \ & {\sf P}({\sf A}_u=1)=lpha_{uq} \ & {\sf P}({\sf C}_u=1)={\sf P}({\sf E}_{r_u}=1)\cdot{\sf P}({\sf A}_u=1) \end{aligned}$$