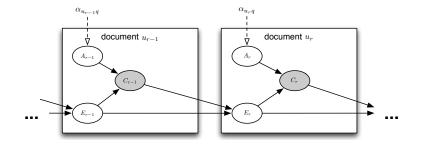

 Introduction
 Click Models
 Evaluation
 Results
 Data&Tools
 Applications
 Future
 Recap

 Position-based
 model:
 probabilistic graphical model

## Position-based model: exercises

$$egin{aligned} & P(E_{r_u} = 1) = \gamma_{r_u} \ & P(A_u = 1) = lpha_{uq} \ & P(C_u = 1) = P(E_{r_u} = 1) \cdot P(A_u = 1) \end{aligned}$$

$$E_{r_u} = 0 \Rightarrow C_u = 0$$