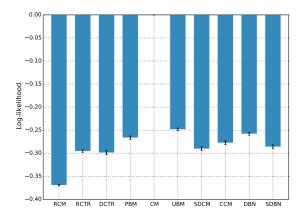

uture | Recap |
|--------------|--------------|------------|---------|------------|--------------|--------|-------|
| Outline      |              |            |         |            |              |        |       |

- 1 Introduction
- 2 Click Models
- 3 Evaluation
- 4 Results
- 5 Data and Tools
- 6 Applications
- 7 Future Research
- 8 Recap

Introduction Click Models Evaluation Results Data&Tools Applications Future Recap

- Data
  - first 1M query sessions from WSCD 2012 dataset
  - 75% for training, 25% for testing
  - repeat 15 times, each time with next 1M sessions
- PyClick
- 50 iterations for EM



- Random click model (RCM): counting clicks
- Position-based model (PBM): examination and attractiveness
- Cascade model (CM): previous examinations and clicks matter

## Log-likelihood



- Cascade model:  $\mathcal{LL} = -\infty$
- Complex models (PBM) win over simple ones





- Complex models win over simple ones
- Most complex models have similar perplexity

53

Introduction Click Models Evaluation Results Data&Tools Applications Future Recap



• MLE is much faster than EM

| Introduction | Click Models | Evaluation | Results | Data&Tools | Applications | Future | Recap |
|--------------|--------------|------------|---------|------------|--------------|--------|-------|
| Outline      |              |            |         |            |              |        |       |

- 1 Introduction
- 2 Click Models
- 3 Evaluation
- 4 Results
- 5 Data and Tools
- 6 Applications
- 7 Future Research
- 8 Recap



- AOL2006: raw queries and clicked documents (no SERPs)
- MSN2006: cont